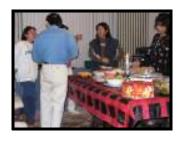

#### **Thanksgiving Dinner**

23 Nov 2006: MASC held its traditional Thanksgiving Dinner, one of the favorite events for its members.

It was held at Ean's house, and it was well attended by our members. They shared an evening of friendship and giving thanks for the treasured things in life. Members enjoyed a good mix of traditional turkey and gravy and some popular Malaysian fare.