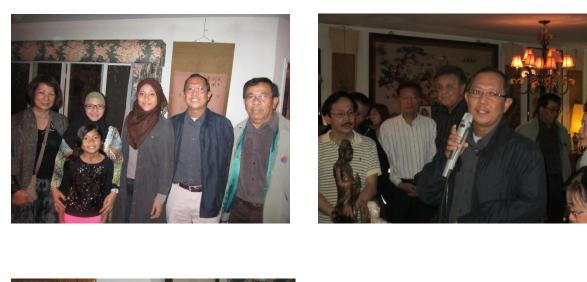

We are much honored to have the presence of the Honorable Consul General, Mr. Nekmat Ismail and Madam Ramlah Hamid and the family at our Thanksgiving dinner party. We look forward to their participation in many more of our future events. Wow, what a turn out. More than 80 members attended the free Thanksgiving dinner party at Pek Ean Chong's residence. The entire house was jam packed. Members and their family enjoyed the evening very much despite of the overcrowding. Thank you, Ean, for hosting the party. Also, we would like to thank Kase Chong for his signature dish, char keow teow. Please see inside page for detail of the event.

## **Thanksgiving Dinner**

The Thanksgiving Dinner was held on Thursday, November 22<sup>nd</sup>. MASC provides a free Thanksgiving dinner to all members. This year we had over 80 members who attended the event. Also, we had the presence of our honor guests, the Honorable Consul General, Mr. Nekmat Ismail, Madam Ramlah Hamid and the family. All attendees enjoyed the company of one another and the evening filled with various foods, such as Kase Chong's char keow teow dish and SK Ang's turkey bone congee.