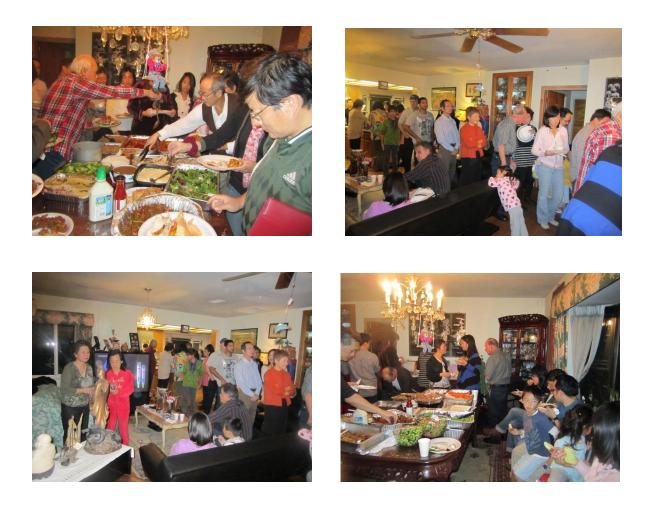

We are much honored to have the presence of the Honorable Consul General, Mr. Nekmat Ismail and Madam Ramlah Hamid and the family at our Thanksgiving dinner party. We look forward to their participation in many more of our future events. Wow, what a turn out. More than 80 members attended the free Thanksgiving dinner party at Pek Ean Chong's residence. The entire house was jam packed. Members and their family enjoyed the evening very much despite of the overcrowding. Thank you, Ean, for hosting the party. Also, we would like to thank Kase Chong for his signature dish, char keow teow. Please see inside page for detail of the event.

## **Thanksgiving Dinner**

The Thanksgiving Dinner was held on Thursday, November 22<sup>nd</sup>. MASC provides a free Thanksgiving dinner to all members. This year we had over 80 members who attended the event. Also, we had the presence of our honor guests, the Honorable Consul General, Mr. Nekmat Ismail, Madam Ramlah Hamid and the family. All attendees enjoyed the company of one another and the evening filled with various foods, such as Kase Chong's char keow teow dish and SK Ang's turkey bone congee.