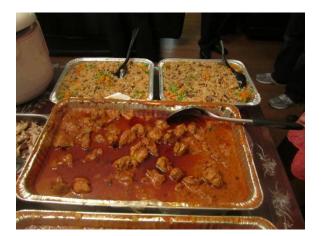

We are much honored to have the presence of the Honorable Consul General, Mr. Nekmat Ismail and Madam Ramlah Hamid and the family at our Thanksgiving dinner party. We look forward to their participation in many more of our future events. Wow, what a turn out. More than 80 members attended the free Thanksgiving dinner party at Pek Ean Chong's residence. The entire house was jam packed. Members and their family enjoyed the evening very much despite of the overcrowding. Thank you, Ean, for hosting the party. Also, we would like to thank Kase Chong for his signature dish, char keow teow. Please see inside page for detail of the event.

## **Thanksgiving Dinner**

The Thanksgiving Dinner was held on Thursday, November 22<sup>nd</sup>. MASC provides a free Thanksgiving dinner to all members. This year we had over 80 members who attended the event. Also, we had the presence of our honor guests, the Honorable Consul General, Mr. Nekmat Ismail, Madam Ramlah Hamid and the family. All attendees enjoyed the company of one another and the evening filled with various foods, such as Kase Chong's char keow teow dish and SK Ang's turkey bone congee.