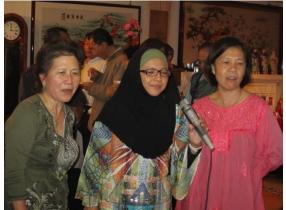

We are much honored to have the presence of the Honorable Consul General, Mr. Nekmat Ismail and Madam Ramlah Hamid and the family at our Thanksgiving dinner party. We look forward to their participation in many more of our future events. Wow, what a turn out. More than 80 members attended the free Thanksgiving dinner party at Pek Ean Chong's residence. The entire house was jam packed. Members and their family enjoyed the evening very much despite of the overcrowding. Thank you, Ean, for hosting the party. Also, we would like to thank Kase Chong for his signature dish, char keow teow. Please see inside page for detail of the event.

## **Thanksgiving Dinner**

The Thanksgiving Dinner was held on Thursday, November 22<sup>nd</sup>. MASC provides a free Thanksgiving dinner to all members. This year we had over 80 members who attended the event. Also, we had the presence of our honor guests, the Honorable Consul General, Mr. Nekmat Ismail, Madam Ramlah Hamid and the family. All attendees enjoyed the company of one another and the evening filled with various foods, such as Kase Chong's char keow teow dish and SK Ang's turkey bone congee.