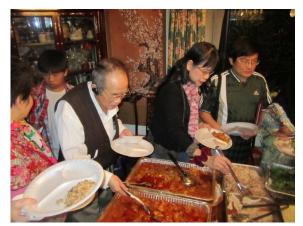

We are much honored to have the presence of the Honorable Consul General, Mr. Nekmat Ismail and Madam Ramlah Hamid and the family at our Thanksgiving dinner party. We look forward to their participation in many more of our future events. Wow, what a turn out. More than 80 members attended the free Thanksgiving dinner party at Pek Ean Chong's residence. The entire house was jam packed. Members and their family enjoyed the evening very much despite of the overcrowding. Thank you, Ean, for hosting the party. Also, we would like to thank Kase Chong for his signature dish, char keow teow. Please see inside page for detail of the event.

## **Thanksgiving Dinner**

The Thanksgiving Dinner was held on Thursday, November 22<sup>nd</sup>. MASC provides a free Thanksgiving dinner to all members. This year we had over 80 members who attended the event. Also, we had the presence of our honor guests, the Honorable Consul General, Mr. Nekmat Ismail, Madam Ramlah Hamid and the family. All attendees enjoyed the company of one another and the evening filled with various foods, such as Kase Chong's char keow teow dish and SK Ang's turkey bone congee.