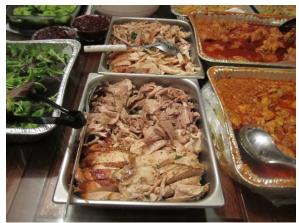

We are much honored to have the presence of the Honorable Consul General, Mr. Nekmat Ismail and Madam Ramlah Hamid and the family at our Thanksgiving dinner party. We look forward to their participation in many more of our future events. Wow, what a turn out. More than 80 members attended the free Thanksgiving dinner party at Pek Ean Chong's residence. The entire house was jam packed. Members and their family enjoyed the evening very much despite of the overcrowding. Thank you, Ean, for hosting the party. Also, we would like to thank Kase Chong for his signature dish, char keow teow. Please see inside page for detail of the event.

## **Thanksgiving Dinner**

The Thanksgiving Dinner was held on Thursday, November 22<sup>nd</sup>. MASC provides a free Thanksgiving dinner to all members. This year we had over 80 members who attended the event. Also, we had the presence of our honor guests, the Honorable Consul General, Mr. Nekmat Ismail, Madam Ramlah Hamid and the family. All attendees enjoyed the company of one another and the evening filled with various foods, such as Kase Chong's char keow teow dish and SK Ang's turkey bone congee.